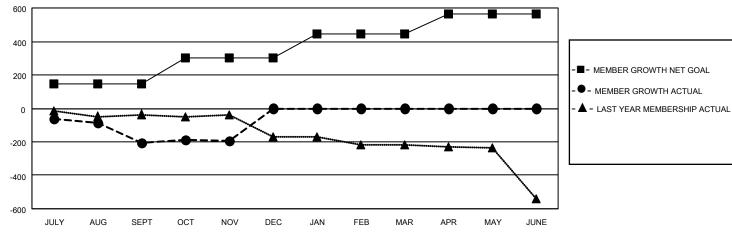

## GOALS AND ACTUAL MEMBERS CUMULATIVE

| DROPPED CLUBS: 6            |     | 129 CLUBS OF 351 ADDED 1 OR MORE | GENDER DISTRIBUTION             |                |       |
|-----------------------------|-----|----------------------------------|---------------------------------|----------------|-------|
|                             |     | NEW MEMBERS                      | MALE                            | 5,773 (64.62%) |       |
|                             |     |                                  | FEMALE                          | 3,161 (35.38%) |       |
| DROPPED MEMBERS             |     |                                  |                                 |                |       |
| DECEASED                    | 78  | CLICK HERE FOR CUMULATIVE        | TOTAL FAMILY UNIT MEMBERS       |                | 1,788 |
| CLUB CANCELLED 14 OTHER 445 |     | MEMBERSHIP DATA                  | FAMILY MEMBERS PAYING HALF DUES |                | 0.40  |
|                             |     |                                  |                                 |                | 912   |
| TOTAL                       | 537 |                                  | 5020                            |                |       |